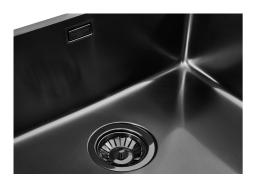

### **UNIKA 710 GUN METAL**

Kitchen Sinks

Code: N157 F56

UNIKA BOWL 71x40 À FLEUR GUNMETAL

#### **GALLERY**