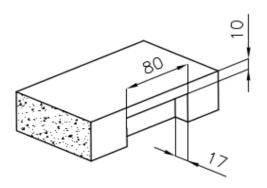

## Foster ==

Intaglio per il troppo-pieno Recess for housing the over-flow

● Built—in cut out for FTS — Foratura per installazione FTS