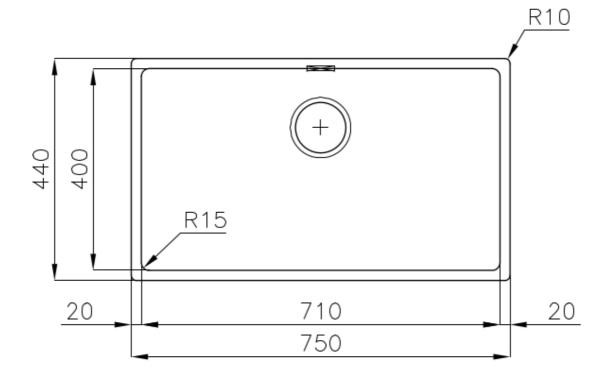

#### **DETAILS**

| Coloring               | Gun Metal                                                       |
|------------------------|-----------------------------------------------------------------|
| Edge/Installation Type | Flush-mount   Top-mount                                         |
| Finish                 | PVD                                                             |
| Material               | AISI 304 stainless steel                                        |
| Texture                | Foster brushed                                                  |
| Base                   | 80 cm                                                           |
| Dimensions             | 750 x 440 mm                                                    |
| Standard fittings      | Fixing hooks, gasket, drain, overflow and siphon, boxed packing |
| Mixer holes            | No standard holes                                               |
|                        |                                                                 |

| Built-in hole             | View technical data sheet                                                                                                                                                                                                                                                                                                                      |
|---------------------------|------------------------------------------------------------------------------------------------------------------------------------------------------------------------------------------------------------------------------------------------------------------------------------------------------------------------------------------------|
| Drainer                   | No                                                                                                                                                                                                                                                                                                                                             |
| Width                     | 75 cm                                                                                                                                                                                                                                                                                                                                          |
| Bowl dimension            | 710 x 400 mm                                                                                                                                                                                                                                                                                                                                   |
| Number of bowls           | 1 bowl                                                                                                                                                                                                                                                                                                                                         |
| Waste fitting             | 3,5" drain                                                                                                                                                                                                                                                                                                                                     |
| FEATURES                  |                                                                                                                                                                                                                                                                                                                                                |
| Basket 3,5" waste fitting | The drain is equipped with a large 3.5" drain, with the practical basket cap that prevents the discharge of solid parts.                                                                                                                                                                                                                       |
| Gun Metal                 | The Gun Metal finish is obtained by treating steel with a physical process called PVD (Phisical Vacuum Deposition) which deposits particles of noble metals on the surface. The result is a unique and refined aesthetic effect, and an improvement of the mechanical properties of the steel which is more resistant to impact and scratches. |
| High thickness            | Imm thick steel. A significant thickness, which guarantees the maximum sturdiness and durability.                                                                                                                                                                                                                                              |
| Perimetral overflow       | The overflow is always a security on the Foster sinks that prevents the overflow of water in case of oversights. The perimeter drain solution improves aesthetics thanks to its square and essential shape.                                                                                                                                    |
| Small radius              | Bowls with squared shapes with a modern design and an increased capacity, for a minimal aesthetics connected with an extreme practicity.                                                                                                                                                                                                       |