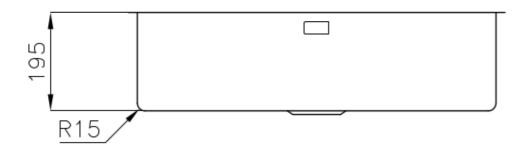

#### **DETAILS**

| Coloring               | Gun Metal                                                       |
|------------------------|-----------------------------------------------------------------|
| Edge/Installation Type | Flush-mount   Top-mount                                         |
| Finish                 | PVD                                                             |
| Material               | AISI 304 stainless steel                                        |
| Texture                | Foster brushed                                                  |
| Base                   | 80 cm                                                           |
| Dimensions             | 750 x 440 mm                                                    |
| Standard fittings      | Fixing hooks, gasket, drain, overflow and siphon, boxed packing |
| Mixer holes            | No standard holes                                               |
|                        |                                                                 |

| Built-in hole             | View technical data sheet                                                                                                                                                                                                                                                                                                                      |
|---------------------------|------------------------------------------------------------------------------------------------------------------------------------------------------------------------------------------------------------------------------------------------------------------------------------------------------------------------------------------------|
| Drainer                   | No                                                                                                                                                                                                                                                                                                                                             |
| Width                     | 75 cm                                                                                                                                                                                                                                                                                                                                          |
| Bowl dimension            | 710 x 400 mm                                                                                                                                                                                                                                                                                                                                   |
| Number of bowls           | 1 bowl                                                                                                                                                                                                                                                                                                                                         |
| Waste fitting             | 3,5" drain                                                                                                                                                                                                                                                                                                                                     |
| FEATURES                  |                                                                                                                                                                                                                                                                                                                                                |
| Basket 3,5" waste fitting | The drain is equipped with a large 3.5" drain, with the practical basket cap that prevents the discharge of solid parts.                                                                                                                                                                                                                       |
| Gun Metal                 | The Gun Metal finish is obtained by treating steel with a physical process called PVD (Phisical Vacuum Deposition) which deposits particles of noble metals on the surface. The result is a unique and refined aesthetic effect, and an improvement of the mechanical properties of the steel which is more resistant to impact and scratches. |
| High thickness            | Imm thick steel. A significant thickness, which guarantees the maximum sturdiness and durability.                                                                                                                                                                                                                                              |
| Perimetral overflow       | The overflow is always a security on the Foster sinks that prevents the overflow of water in case of oversights. The perimeter drain solution improves aesthetics thanks to its square and essential shape.                                                                                                                                    |
| Small radius              | Bowls with squared shapes with a modern design and an increased capacity, for a minimal aesthetics connected with an extreme practicity.                                                                                                                                                                                                       |