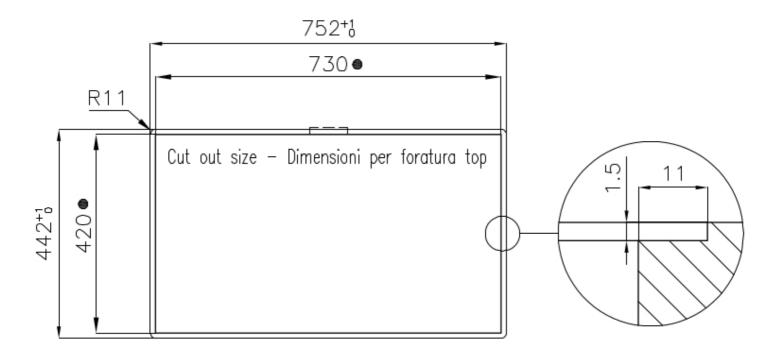

#### **TECHNICAL DATA**

## Foster ==

Intaglio per il troppo-pieno Recess for housing the over-flow

● Built—in cut out for FTS — Foratura per installazione FTS