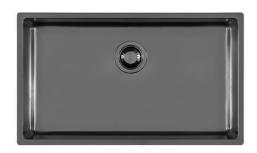

### **UNIKA 710 GUN METAL**

Kitchen Sinks

Code: N157 F56

UNIKA BOWL 71x40 À FLEUR GUNMETAL

#### **DETAILS**

| Coloring               | Gun Metal                                                       |
|------------------------|-----------------------------------------------------------------|
| Edge/Installation Type | Flush-mount   Top-mount                                         |
| Finish                 | PVD                                                             |
| Material               | AISI 304 stainless steel                                        |
| Texture                | Foster brushed                                                  |
| Base                   | 80 cm                                                           |
| Dimensions             | 750 x 440 mm                                                    |
| Standard fittings      | Fixing hooks, gasket, drain, overflow and siphon, boxed packing |
| Mixer holes            | No standard holes                                               |
|                        |                                                                 |